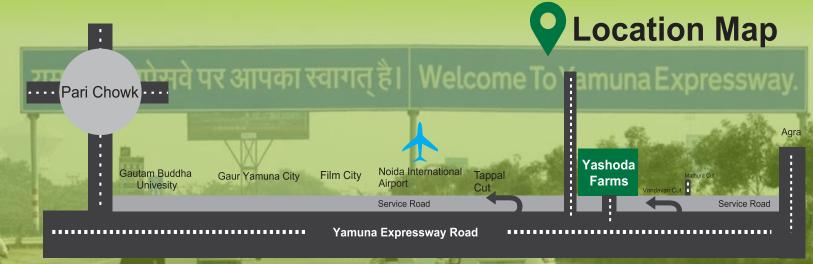

## **Distance From Important Landmark:**

- Radha Rani Mandir
- Banke Bihari mandir
- Prem Mandir
- Iskcon Temple
- Krishna Janm Bhoomi
- Noida International Airport
- Film City
- Pari Chowk
- Taj Mahal

- 5 Min.
- 10 Min.
- 10 Min.
- 10 Min.
- 15 Min.
- 40 Min.
- 45 Min.
- 60 Min.
- 60 Min.

On Highway
Farmhouse
Land

The twin cities of Mathura & Vrindavan, traditionally steeped in Krishna Consciousness. Not only they draw devotee by thousands but also attract home seekers who want to own houses for a peaceful Tranquil life without roaming on the need of modern amenities. Because of the Situation in Delhi-NCR, the people now wish to set foot on vrindavan in the search of peace & contentment. The presence of several "ghats" along the Yamuna with beautiful temple makes it a good Holiday Destinations as well; \* Vrindavan is a city of holiness, Spirituality, Sanctity & Place of creator of Universe. Aplace which had been a play Ground of Lord Krishna.